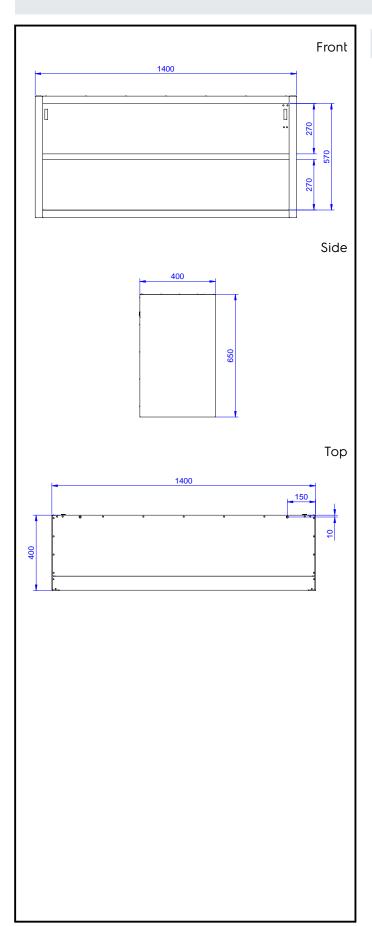

## **Key Information:**

External dimensions, Width:

133258 (PA1400LCN)1400 mmExternal dimensions, Depth:400 mmExternal dimensions, Height:650 mm

Standard Preparation 1400 mm Open Wall Cupboard