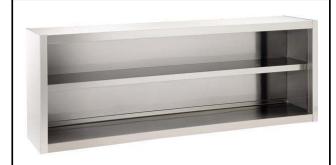

#### Construction

- Features an internal shelf which can be positioned at three different levels.
- Back and bottom panels composed of a single bended sheet for easier cleaning.

Open Wall Cupboard 1400

#### Item No.

Constructed in stainless steel. Back and bottom are made from a single bended stainless steel sheet for easier cleaning. Upturned panel edges. Base shelf and height-adjustable intermediate shelf. Loading capacity: 80kg.